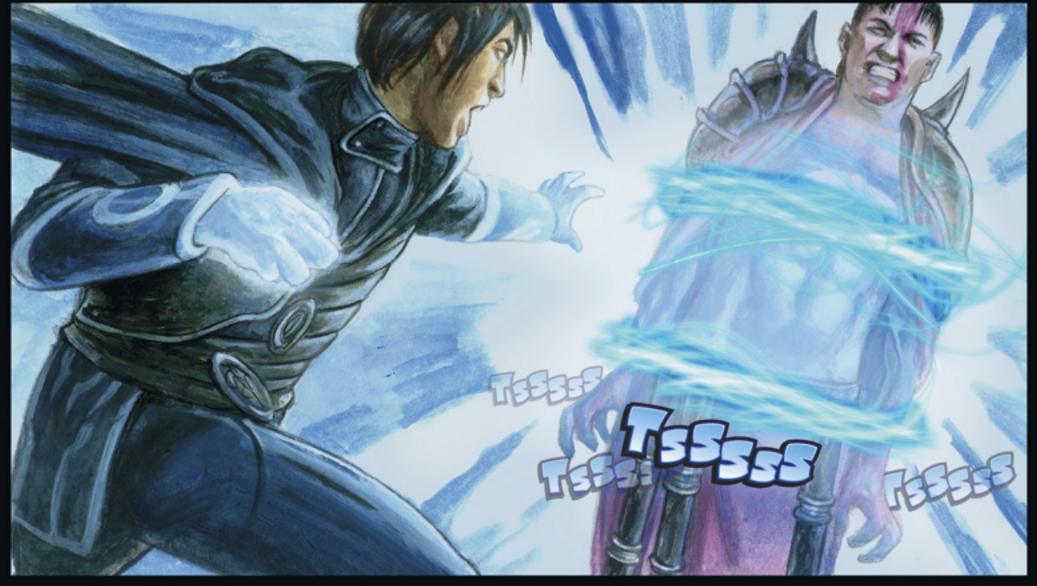

TPONE.

WRITTEN BY DOUG BEYER ILLUSTRATED BY ARTHUR SUYDAM WITH VARIOUS CONTRIBUTING ARTISTS
STORY BY JENNA HELLAND, BRADY DOMMERMUTH, AND DOUG BEYER

LETTERING BY JINO CHOI

ART DIRECTION BY JEREMY JARVIS

BASED ON CHARACTERS BY BRADY DOMMERMUTH, ALEKSI BRICLOT, AND DAARKEN